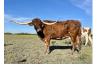

## SR Clout's Rubeola 8102

Date of Birth: 11/11/2018 **Registration 1:** CI315949\*

Sale Price:

Breeder: Struthoff Ranch Owner: 3P Longhorn Ranch

Lovely brindle SR Clout 466 daughter with horns rolling like hills! She is confirmed bred to Overachiever 010, a Brazos Rose Ranger son that just measured 81" ttt and 88" total horn at 3 years old! Check out his pedigree on our website. He has brindle coloring like Ruby so this calf should be brindle!

SR Clout's Rubeola 8102

ZD JAM'N LIL' MEASLES

Courtesy of 3P Longhorn Ranch

WS JAMAKIZM

TEXANA VAN HORNE

M ARROW DREAM MAKER 1 CF4

FGR SUNNY'S HOT SHOT

RC SUN DANCER