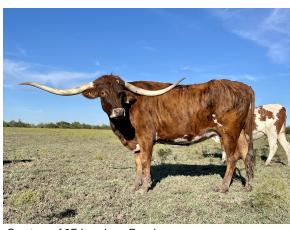

## SR Clout's Rubeola 8102

Date of Birth: 11/11/2018 **Registration 1:** CI315949\*

Sale Price:

Breeder: Struthoff Ranch Owner: 3P Longhorn Ranch

Lovely brindle SR Clout 466 daughter with horns rolling like hills! She is confirmed bred to Overachiever 010, a Brazos Rose Ranger son that just measured 81" ttt and 88" total horn at 3 years old! Check out his pedigree on our website. He has brindle coloring like Ruby so this calf should be brindle!

**Total Horn:** 47.5000 on 11/11/2020 TTT: 75.2500 on 01/12/2024 **Right Base:** 10.0000 on 11/11/2020 Left Base: 10.0000 on 11/11/2020 1042.0000 on 08/12/2021 Weight: Composite: 112.2500 on 11/11/2020

SR Clout's Rubeola 8102

ZD JAM'N LIL' MEASLES

Courtesy of 3P Longhorn Ranch

WS JAMAKIZM

TEXANA VAN HORNE

M ARROW DREAM MAKER 1 CF4

FGR SUNNY'S HOT SHOT

RC SUN DANCER