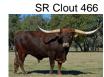

## SR Clout's Rubeola 8102

Date of Birth: 11/11/2018 **Registration 1:** CI315949\*

Sale Price:

Breeder: Struthoff Ranch Owner: 3P Longhorn Ranch

Lovely brindle SR Clout 466 daughter with horns rolling like hills! She is confirmed bred to Overachiever 010, a Brazos Rose Ranger son that just measured 81" ttt and 88" total horn at 3 years old! Check out his pedigree on our website. He has brindle coloring like Ruby so this calf should be brindle!