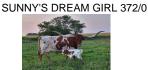

## SR Clout's Rubeola 8102

Date of Birth: 11/11/2018 **Registration 1:** CI315949\*

Sale Price:

Breeder: Struthoff Ranch Owner: 3P Longhorn Ranch

Lovely brindle SR Clout 466 daughter with horns rolling like hills! She is confirmed bred to Overachiever 010, a Brazos Rose Ranger son that just measured 81" ttt and 88" total horn at 3 years old! Check out his pedigree on our website. He has brindle coloring like Ruby so this calf should be brindle!

SR Clout's Rubeola 8102

ZD JAM'N LIL' MEASLES

Courtesy of 3P Longhorn Ranch

WS JAMAKIZM

TEXANA VAN HORNE

M ARROW DREAM MAKER 1 CF4

FGR SUNNY'S HOT SHOT

RC SUN DANCER